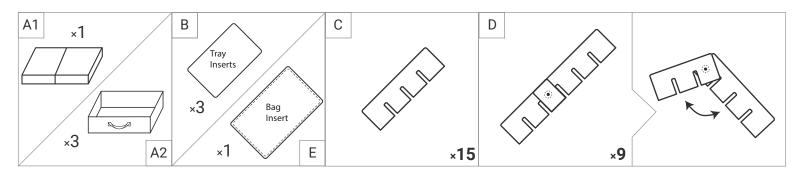

## THREE TRAY ORNAMENT STORAGE MODEL #: SB-10452

## IMPORTANT, RETAIN FOR FUTURE REFERENCE: READ CAREFULLY

For assistance with assembly, replacement parts or to activate your warranty: www.SantasBags.com | Support@VillageLighting.com

2022 All Rights Reserved ® Property of Village Lighting Co. | Intended for indoor use

## PLEASE LAY OUT ALL PARTS AND READ INSTRUCTIONS PRIOR TO ASSEMBLY



ASSEMBLY INSTRUCTIONS



Insert the three bases (Part C) into each of the two trays (Part B). tray as shown.

D 2



Set up the first Part C and D in the Slide another Part C under Part D, then tilt it up into position. You will have to slightly lift the long divider (D) to position the short dividers (C) completely into place. Repeat this process for the remaining short dividers.



Insert the remaining Long Dividers. Repeat this for all remaining dividers for each tray.



Unfold the main outer bag.



Insert the large base board (Part E) into the bottom of the main outer bag.



Place the trays stacked inside of the main outer bag.



Place the lid on top of the main outer bag.