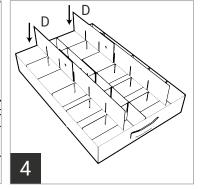

Insert the remaining Long Dividers. Repeat this for all remaining dividers for each tray.

Unfold the main outer bag.

Insert the large base board (Part E) into the bottom of the main outer bag.

Place the trays stacked inside of the main outer bag.