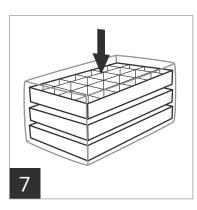

Insert the remaining Long Dividers. Repeat this for all remaining dividers for each tray.

Unfold the main outer bag.

Insert the large base board (Part E) into the bottom of the main outer bag.

Place the trays stacked inside of the main outer bag.