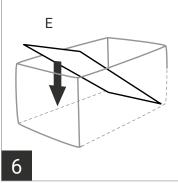

Insert the remaining Long Dividers. Repeat this for all remaining dividers for each tray.

Unfold the main outer bag.

Insert the large base board (Part E) into the bottom of the main outer bag.

Place the trays stacked inside of the main outer bag.