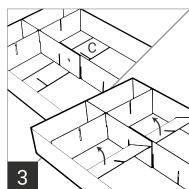

## PLEASE LAY OUT ALL PARTS AND READ INSTRUCTIONS PRIOR TO ASSEMBLY

ASSEMBLY INSTRUCTIONS

Insert the three bases (Part C) into each of the two trays (Part B). tray as shown.

D 2

Set up the first Part C and D in the Slide another Part C under Part D, then tilt it up into position. You will have to slightly lift the long divider (D) to position the short dividers (C) completely into place. Repeat this process for the remaining short dividers.