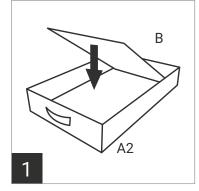

## PLEASE LAY OUT ALL PARTS AND READ INSTRUCTIONS PRIOR TO ASSEMBLY

ASSEMBLY INSTRUCTIONS

Insert the three bases (Part C) into each of the two trays (Part B). tray as shown.

D 2

Set up the first Part C and D in the Slide another Part C under Part D, then tilt it up into position. You will have to slightly lift the long divider (D) to position the short dividers (C) completely into place. Repeat this process for the remaining short dividers.