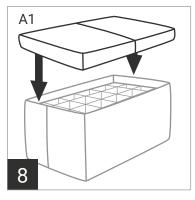

22 All Rights Reserved ® Property of Village Lighting Co. | Intended for indoor use

## PLEASE LAY OUT ALL PARTS AND READ INSTRUCTIONS PRIOR TO ASSEMBLY



ASSEMBLY INSTRUCTIONS



Insert the three bases (Part C) into each of the two trays (Part B). tray as shown.

D 2



Set up the first Part C and D in the Slide another Part C under Part D, then tilt it up into position. You will have to slightly lift the long divider (D) to position the short dividers (C) completely into place. Repeat this process for the remaining short dividers.



Insert the remaining Long Dividers. Repeat this for all remaining dividers for each tray.



Unfold the main outer bag.



Insert the large base board (Part E) into the bottom of the main outer bag.



Place the trays stacked inside of the main outer bag.



Place the lid on top of the main outer bag.