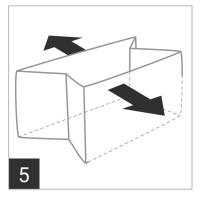

Insert the remaining Long Dividers. Repeat this for all remaining dividers for each tray.

Unfold the main outer bag.

Insert the large base board (Part E) into the bottom of the main outer bag.

Place the trays stacked inside of the main outer bag.